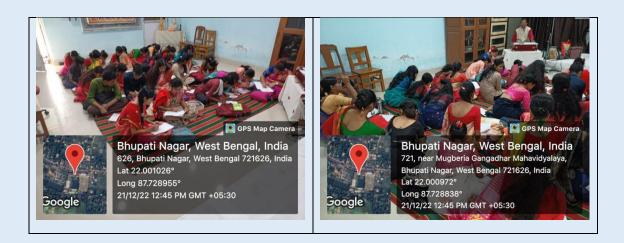

)                               | 154<br>154<br>154          | Chulch Sur<br>Arusra Midda<br>Shrabarth Mandi<br>Snayashi 208.<br>Sanekida Dos.               |

### **Assessment** (Theoretical)

#### Time 20 minutes

Full Marks: 10

### • Write any five answer in brief:

- 1. Write about the purpose of Festival Song in brief.
- 2. How Festival Song helps to develop our inner thoughts.
- 3. Show influence of Baul on spiritual development.
- 4. Write about the impact of Festival Song on our society.

- 5. Write the deference between Patriotic song and Nationalistic Rousing Song.
- 6. Write about Seasonal Song in brief.
- 7. Write the name of the lyricist and composer of 'Amar bhaier rokte rangano".
- 8. Write the date of International Language day and write the name of three martyred youth.



• Theory paper prepared by all professors of Music Department jointly.

### **Assessment** (Practical)

Time 5 minutes per Candidate.

 The Practical assessment was evolved by Dr. Sutapa Saha, Prof. Sajal Kumar Bera, Prof. Soumen Mukherjee and Prof. Swati Paul.



### -: Evaluation Processing:-

The Theoretical assessment was evolved by Prof. Pritam Katham and Prof. Soumen Mukherjee.

 Prof. Soumen Mukherjee has prepared the Final Result by evaluating both theoretical and practical papers.

In this case, student's attendants have also been kept in mind.

### **RESULT**

| SL. | NAME OF THE<br>CANDIDATES  | Practic<br>al<br>30 | Theory<br>10     | Total<br>40 | Attendan<br>ce<br>15 | Percentage<br>(total<br>number +<br>attendance | GREA<br>D  |
|-----|----------------------------|--------