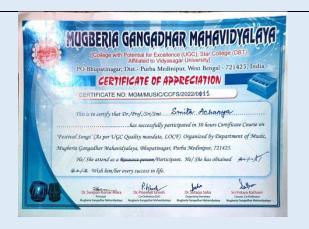

## **Registered Candidate list**

| SL.N<br>O | NAME                    | DEPARTM<br>ENT | SEMESTER        | COLLEGE<br>ROLL | MOBILE NO.  |
|-----------|-------------------------|----------------|-----------------|-----------------|-------------|
| 01        | KABERI DAS              | MUSIC (H)      | 3 <sup>RD</sup> | 755             | 7718499614  |
| 02        | ANKITA GIRI             | MUSIC (H)      | 3 <sup>RD</sup> | 751             | 6296797368  |
| 03        | BIPASA BHUNIA           | MUSIC (H)      | 3 <sup>RD</sup> | 758             | 7001101401  |
| 04        | ANKITA SASMAL           | MUSIC (H)      | 3 <sup>RD</sup> | 752             | 98883190178 |
| 05        | SAYANTANI DAS           | MUSIC (H)      | 5 <sup>TH</sup> | 755             | 9832877480  |
| 06        | MONALISA SHIT           | MUSIC (H)      | 5 <sup>TH</sup> | 762             | 7319477876  |
| 07        | ANUSHREE SEN            | MUSIC (H)      | 5 <sup>TH</sup> | 751             | 9732196348  |
| 08        | SHILA DAS               | MUSIC (H)      | 5 <sup>TH</sup> | 756             | 8637370198  |
| 09        | SHREYA DAS              | MUSIC(H)       | 1 <sup>ST</sup> | 811             | 9907584690  |
| 10        | BIDISHA JANA            | MUSIC(H)       | 1 <sup>ST</sup> | 803             | 7602289034  |
| 11        | SMITA ACHARYA           | MUSIC(H)       | 1 <sup>ST</sup> | 808             | 8967996757  |
| 12        | ANUPAMA KAMILYA         | MUSIC(H)       | 1 <sup>ST</sup> | 812             | 7501424433  |
| 13        | GOIRIKA TRIPATHI        | MUSIC(H)       | 1 <sup>ST</sup> | 804             | 9641311821  |
| 14        | TRIDIP GAYEN            | ZOOLOGY        | 3 <sup>RD</sup> | 1793            | 6294357433  |
| 15        | DIPANJANA PAL           | ENGLISH (H)    | 1 <sup>ST</sup> | 227             | 7810990578  |
| 16        | MAHIMA MAITY            | ENGLISH<br>(H) | 1 <sup>ST</sup> | 235             | 9564449647  |
| 17        | ADITI TRIPATHY          | B.A.(GEN)      | 5 <sup>TH</sup> | 801             | 9732634842  |
| 18        | ANUSHREE DAS            | MUSIC(H)       | 3 <sup>RD</sup> | 753             | 8101577913  |
| 19        | SUSMITA JANA            | BENG (H)       | 3 <sup>RD</sup> | 127             | 8116435722  |
| 20        | SUCHARITA JANA          | GEO(H)         | 1 <sup>ST</sup> | 2199            | 9134043455  |
| 21        | SMRITIKANA GIRI GOSWAMI | ENGLISH(H)     | 3 <sup>RD</sup> | 262             | 8016429596  |
| 22        | CHAITALI SAU            | SANSK(H)       | 3 <sup>RD</sup> | 358             | 8509935262  |
| 23        | ANUSRI MIDYA            | GEO (H)        | 1 <sup>ST</sup> | 2196            | 8637847069  |
| 24        | SHRABANTI MANDAL        | GEO (H)        | 1 <sup>ST</sup> | 2156            | 6296891541  |
| 25        | SRAYASHI DAS            | GEO (G)        | 1 <sup>ST</sup> | 2166            | 973557954   |
| 26        | DEBOLINA MAITY          | GEO (H)        | 1 <sup>ST</sup> | 2116            | 7601962029  |
| 27        | SANCHITA DAS            | MUSIC (H)      | 5 <sup>TH</sup> | 754             | 9883460553  |