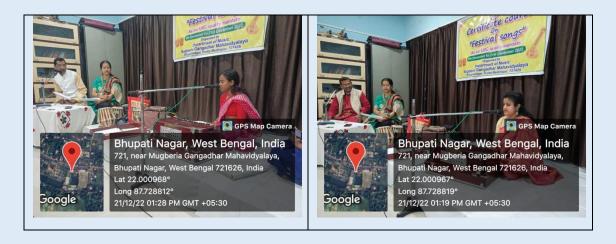

ief:

- 1. Write about the purpose of Festival Song in brief.
- 2. How Festival Song helps to develop our inner thoughts.
- 3. Show influence of Baul on spiritual development.
- 4. Write about the impact of Festival Song on our society.

- 5. Write the deference between Patriotic song and Nationalistic Rousing Song.
- 6. Write about Seasonal Song in brief.
- 7. Write the name of the lyricist and composer of 'Amar bhaier rokte rangano".
- 8. Write the date of International Language day and write the name of three martyred youth.



• Theory paper prepared by all professors of Music Department jointly.

### **Assessment** (Practical)

Time 5 minutes per Candidate.

 The Practical assessment was evolved by Dr. Sutapa Saha, Prof. Sajal Kumar Bera, Prof. Soumen Mukherjee and Prof. Swati Paul.



### -: Evaluation Processing:-

The Theoretical assessment was evolved by Prof. Pritam Katham and Prof. Soumen Mukherjee.

 Prof. Soumen Mukherjee has prepared the Final Result by evaluating both theoretical and practical papers.

In this case, student's attendants have also been kept in mind.

### **RESULT**

| SL. | NAME OF THE<br>CANDIDATES  | Practic<br>al<br>30 | Theory<br>10     | Total<br>40 | Attendan<br>ce<br>15 | Percentage<br>(total<br>number +<br>attendance | GREA<br>D  |
|-----|----------------------------|---------------------|------------------|-------------|----------------------|------------------------------------------------|------------|
| 01. | KABERI DAS                 | 17                  | 10               | 27          | 13                   | 90