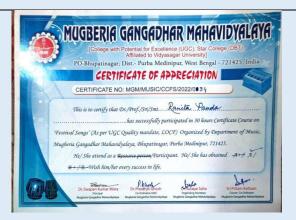

| 28 | TRINAYANEE MAITY | MUSIC(H)      | 5 <sup>TH</sup> | 761  | 8101893597 |
|----|------------------|---------------|-----------------|------|------------|
| 29 | ANANNYA MAL      | ENGL(H)       | 3 <sup>RD</sup> | 204  | 6294774041 |
| 30 | SNIGDHA MISHRA   | MUSIC(H)      | 5 <sup>TH</sup> | 757  | 8927530417 |
| 31 | SUMEDHA HAZRA    | MUSIC(H)      | 3 <sup>RD</sup> | 757  | 8509755969 |
| 32 | RUDRAPRASAD DAS  | ZOOLOGY       | 3 <sup>RD</sup> | 1777 | 7501902288 |
| 33 | SWARNALI GHOSH   | GEO           | $1^{ST}$        | 2192 | 9933320806 |
| 34 | RANITA PANDA     | MUSIC (H)     | 3RD             | 756  |            |
| 35 | ANASUYA DAS      | CHEMISTR<br>Y | 1 <sup>ST</sup> | 1704 | 9064593188 |