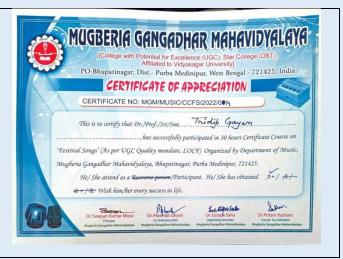

# "Festival songs"

As per UGC quality mandate. (LOCF)

Learning Outcomes based Curriculum Framework for Undergraduate Education.

5<sup>th</sup> December to 21<sup>st</sup> December 2022.

It is notify that a Certificate Course named "Festival Songs" as per UGC quality mandate is schedule to be hold on 05-12-2022 to 21-12-2022 at 02:15 P.M. every day at D.L.Roy Hall, Department of Music.

### **Registration Form**

A 30 hour Certificate course On 'Festival songs' as per UGC quality mandate, organized by Department of Music, Mugberia Gangadhar Mahavidyalaya, Bhupatinagar, Purba Medinipur, 721425.