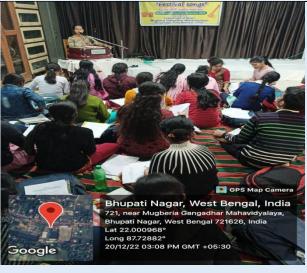

### **Inauguration Ceremony**

The Certificate course has been inaugurated on 06.12.2022 instead of 05.12,2022 due to special reasons. Honorable Principal Sir along with Dr. Prasenjit Ghosh, (HOD, History Dept. & Coordinator IQAC. Dr. Bidhan Chandra Samanta, Hod, Chemistry & Secretary, Teachers Council (MGM), Dr. Kalipada Maity, Hod, Mathematics & NAAC Coordinator and All Respected Professors of Music Dept. Were present at this auspicious inauguration. The opening ceremony started with Rabindra Sangeet and lighting of the lamp. The respected persons along with the Honorable Principal shared their views about this Course with everyone. This phase tell all the students about the benefits of this type of course as well as haw these course can advance the students.

#### **Geo-tag Images of 30 hours Course:**