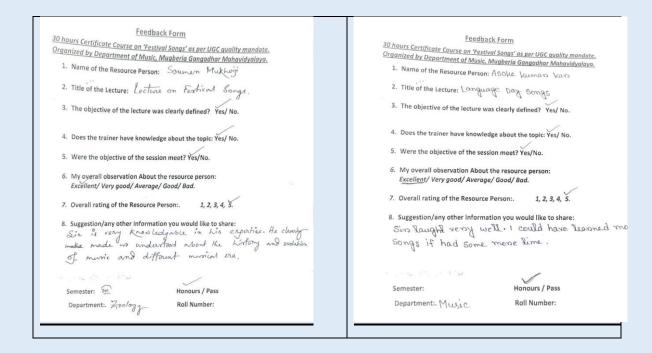

#### Students

- 1. Registration done upto today (21.11.22) -- 17 th.
- 2. Schedule (Topie) of the fostival song will be prepare by poet Portam Katham. preferably
  - -- Swati paw Thumur & Brokiyali Gan.
  - S. Bera Petrtotie Song ( gromps (orbes 57))
  - P. Katham -> motosta 3 NSS 140 Shat S. Saha - Rahindra noth Tagores Nationalistic Housing Song कार्या कार्याचिक भान
  - A. Kan Oron Thoras syl
    - S. Minky -> Lacture on Festival Song
- Inaguration prog. conducted by Prot. Catapa Sake & closing prog will be conducted by Prof. S. Bera
- 4. In case of any emergency schedule may be interchanged or change.
- 5. Feed Back form will be taken by from students after completion of all clanes of each teacher. Every teacher, should collect feedback from students after completion of his/her course ( leefine.