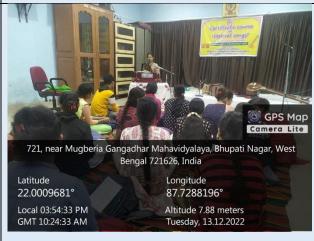

ficate course has been inaugurated on 06.12.2022 instead of 05.12,2022 due to special reasons. Honorable Principal Sir along with Dr. Prasenjit Ghosh, (HOD, History Dept. & Coordinator IQAC. Dr. Bidhan Chandra Samanta, Hod, Chemistry & Secretary, Teachers Council (MGM), Dr. Kalipada Maity, Hod, Mathematics & NAAC Coordinator and All Respected Professors of Music Dept. Were present at this auspicious inauguration. The opening ceremony started with Rabindra Sangeet and lighting of the lamp. The respected persons along with the Honorable Principal shared their views about this Course with everyone. This phase tell all the students about the benefits of this type of course as well as haw these course can advance the students.



#### **Geo-tag Images of 30 hours Course:**









































### -: Attendance Sheet Copes:-





Certificate course on 'Festival songs' as per UGC quality mandate. 5th December to 21st December 2022, Org. by Dept. Of Music, Mugberia Gangadhar Mahavidyalaya .

Date: 06-12-22

| SL  | NAME OF THE CANDIDATES | ROLL NUMBER | DEPARTMENT  | SEMESTER | CANDIDATE SIGNATUR |
|-----|------------------------|-------------|-------------|----------|--------------------|
| 01. | KABERI DAS             | 1           |             |          | Valueri Das        |
| 02. | ANKITA GIRI            | 751         | Music       | 3nd      | Ankita Girl        |
| 03. | BIPASA BHUNIA          |             |             |          | Bipasa Bhunia      |
| 04  | ANKITA SASMAL          | 752         | Music       | 300      | Ankita-Sarmal      |
| 05