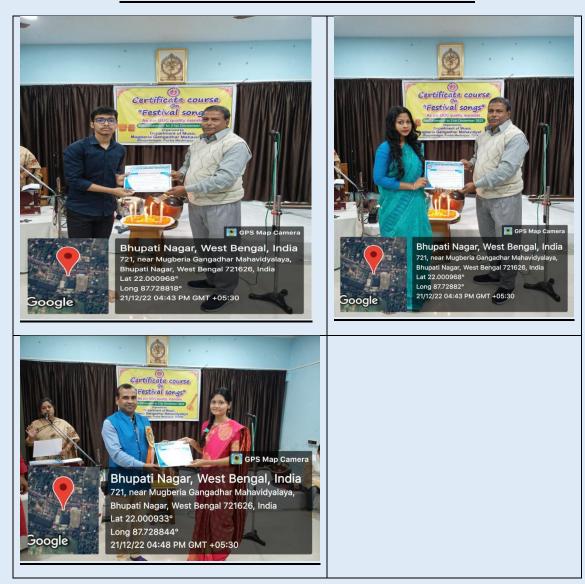

RAYASHI DAS     | 14 | 08 | 22 | 09 | 73 | A  |
|----|------------------|----|----|----|----|----|----|
| 26 | DEBOLINA MAITY   | AB | AB | AB | 03 | AB | AB |
| 27 | SANCHITA DAS     | 14 | 07 | 21 | 12 | 70 | A  |
| 28 | TRINAYANEE MAITY | 15 | 06 | 21 | 07 | 70 | A  |
| 29 | ANANYA MAL       | AB | AB | AB | 04 | AB | AB |
| 30 | SNIGDHA MISHRA   | AB | AB | AB | 10 | AB | AB |
| 31 | SUMEDHA HAZRA    | AB | AB | AB | 12 | AB | AB |
| 32 | RUDRAPRASAD DAS  | 17 | 08 | 25 | 14 | 83 | A+ |
| 33 | SWARNALI GHOSH   | 13 | 07 | 20 | 11 | 67 | B+ |
| 34 | RANITA PANDA     | 16 | 06 | 22 | 07 | 73 | A  |
| 35 | ANASUYA DAS      | 16 | 07 | 23 | 07 | 77 | A  |

#### -: Some Copy of issued Certificates:-







































#### -: Some Pictures of Certificate Distribution:-



#### -: Students Feedback Copes:-

#### Feedback Form 30 hours Certificate Course on Festival Sonas' as per UGC quality mandate. Organized by Department of Music, Musberia Gangadhar Mahavidyalaya. 1. Name of the Resource Person: Suitage Soha. Feedback Form 30 hours Certificate Course on Festival Songs' as per UGC quality mandate. Organized by Department of Music, Mugberia Gangadhar Mahavdyalaya. 1. Name of the Resource Person: Briton Katham. 2. Title of the Lecture: Rabindranath Tagore's Nationally Rowing ing 2. Title of the Lecture: N35 Bong Agamone 30ng 3. The objective of the lecture was clearly defined? Yes/ No. 3. The objective of the lecture was clearly defined? Yes No. 4. Does the trainer have knowledge about the topic: Yes/ No. 4. Does the trainer have knowledge about the topic;