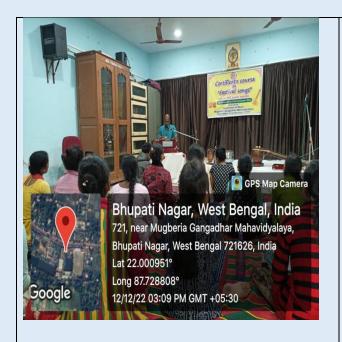

Certificate course has been inaugurated on 06.12.2022 instead of 05.12,2022 due to special reasons. Honorable Principal Sir along with Dr. Prasenjit Ghosh, (HOD, History Dept. & Coordinator IQAC. Dr. Bidhan Chandra Samanta, Hod, Chemistry & Secretary, Teachers Council (MGM), Dr. Kalipada Maity, Hod, Mathematics & NAAC Coordinator and All Respected Professors of Music Dept. Were present at this auspicious inauguration. The opening ceremony started with Rabindra Sangeet and lighting of the lamp. The respected persons along with the Honorable Principal shared their views about this Course with everyone. This phase tell all the students about the benefits of this type of course as well as haw these course can advance the students.



#### **Geo-tag Images of 30 hours Course:**









































### -: Attendance Sheet Copes:-





Certificate course on 'Festival songs' as per UGC quality mandate. 5th December to 21st December 2022, Org. by Dept. Of Music, Mugberia Gangadhar Mahavidyalaya .

Date: 06-12-22

| SL  | NAME OF THE CANDIDATES | ROLL NUMBER | DEPARTMENT  | SEMESTER | CANDIDATE SIGNATUR |
|-----|------------------------|-------------|-------------|----------|--------------------|
| 01. | KABERI DAS             | 1           |             |          | Valueri Das        |
| 02. | ANKITA GIRI            | 751         | Music       | 3nd      | Ankita Girl        |
| 03. | BIPASA BHUNIA          |             |             |          | Bipasa Bhunia      |
| 04  | ANKITA SASMAL          | 752         | Music       | 300      | Ankita-Sarmal      |