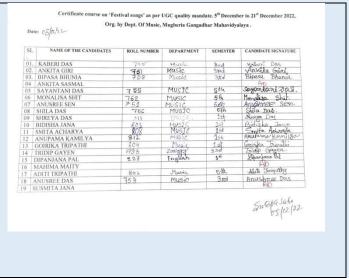

Certificate course on 'Festival songs' as per UGC quality mandate. 5th December to 21th December 2022, Org. by Dept. Of Music, Mugberia Gangadhar Mahavidyalaya.

Date: でちゃしゃしょ

| SL  | NAME OF THE CANDIDATES  | ROLL NUMBER | DEPARTMENT     | SEMESTER | CANDIDATE SIGNATURE  |
|-----|-------------------------|-------------|----------------|----------|----------------------|
| 20  | CHICHA DIEL LAND        | 2199        | breasmanny (H) | 13F      | Suchanita Jana.      |
|     | SUCHARITA JANA          |             | English (H)    | 300      | Smritikara Girypswam |
| 21  | SMRITIKANA GIRI GOSWAMI | 262         |                | 3nd      | Chastali Sou         |
| 22  | CHAITALI SAU            | 358         |                | 15d      | Anustu Midya         |
| 23  | ANUSRI MIDYA            | 2196        | Greography (H) | 15+      | Shnabanti Mandal     |
| 24  | SHRABANTI MANDAL        | 2156        | GreograPhy (H) | 151      | Srayashi Das.        |
| 25  | SRAYASHI DAS            | 2166        | Geography (H)  | 1        | Ah                   |
| 26  | DEBOLINA MAITY          |             |                |          | Nh                   |
| 27  | SANCHITA DAS            | 47.71       | AAUZIA         | 54h      | Tringance Mais       |
| 28  | TRINAYANEE MAITY        | 761         | MUSIC          | 30d      | Anannya Mal          |
| 29  | ANANYA MAL              | 204         | English (H)    | Sth      | Surgella Misles      |
| 30  | SNIGDHA MISHRA          | 757         | Music          | 3nd      | Sumidha Hazna        |
| 31  | SUMEDHA HAZRA           | 757         | Music(H)       | 3001.    | Rudrapropad Da       |
| 32  | RUDRAPRASAD DAS         | 1777        | 200logy (H)    | 1.1      | Swamali Chosh        |
| 33  | SWARNALI GHOSH          | राष्ट्रर    | Geography (H)  | 17/      | AL CONTRACTOR        |
| 2.4 | DANIETA DANIDA          |             |                |          | F-124                |

Sweat Paul 06/12/22

Certificate course on 'Festival songs' as per UGC quality mandate. 5th December to 21st December 2022, Org. by Dept. Of Music, Mugberia Gangadhar Mahavidyalaya .

Date: 87-12-22

| SL  | NAME OF THE CANDIDATES | ROLL NUMBER | DEPARTMENT  | SEMESTER | CANDIDATE SIGNATURE |
|-----|------------------------|-------------|-------------|----------|---------------------|
|     | KABERI DAS             |             |             | -        | Kahori Dak          |
| 02. | ANKITA GIRI            | +           |             | 1        | Anxita Giri         |
| 03. | BIPASA BHUNIA          |             |             |          | Bipasa Bhuria       |
| 04  | ANKITA SASMAL          |             |             |          | Ankita Sasmal       |
| 05  | SAYANTANI DAS          |             |             |          | Jayan Jani Jas      |
| 06  | MONALISA SHIT          | 762         | MUSIC       | 5th      | Monalisa Shit       |
| 07  | ANUSREE SEN            | 751         | MUSIC       | 5th      | Ancome sen.         |
| 08  | SHILA DAS              |             |             |          | Shila Das.          |
| 09  | SHREYA DAS             |             |             |          | Shoreya Das         |
| 10  | BIDISHA JANA           |             |             |          | Bidisha Jana        |
| 11  | SMITA ACHARYA          |             |             |          | Smita Achostla      |
| 12  | ANUPAMA KAMILYA        |             |             |          | Anusoma Kaminta     |
| 13  | GOIRIKA TRIPATHI       |             |             |          | Goisika Tripathi    |
| 14  | TRIDIP GAYEN           | 1793        | 200 logy    | 3 nd     | Isidip Goyen.       |
| 15  | DIPANJANA PAL          | 227         | English     | 151      | Diparijana Pal      |
| 16  | MAHIMA MAITY           | 235         | English     | 154      | Makima Maity        |
| 17  | ADITI TRIPATHI         | 801         | Music       | 5%       | Add Fripathy        |
| 18  | ANUSREE DAS            | 753         | Music (H)   | 3181     | Anushree Das        |
| 19  | SUSMITA JANA           | 127         | Bingali (H) | 3nd      | Susmita Jana        |