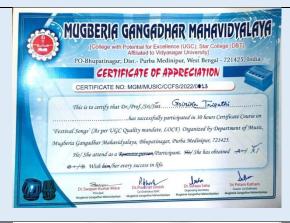

## **Registered Candidate list**

| SL.N<br>O | NAME                    | DEPARTM<br>ENT | SEMESTER        | COLLEGE<br>ROLL | MOBILE NO.  |
|-----------|-------------------------|----------------|-----------------|-----------------|-------------|
| 01        | KABERI DAS              | MUSIC (H)      | 3 <sup>RD</sup> | 755             | 7718499614  |
| 02        | ANKITA GIRI             | MUSIC (H)      | 3 <sup>RD</sup> | 751             | 6296797368  |
| 03        | BIPASA BHUNIA           | MUSIC (H)      | 3 <sup>RD</sup> | 758             | 7001101401  |
| 04        | ANKITA SASMAL           | MUSIC (H)      | 3 <sup>RD</sup> | 752             | 98883190178 |
| 05        | SAYANTANI DAS           | MUSIC (H)      | 5 <sup>TH</sup> | 755             | 9832877480  |
| 06        | MONALISA SHIT           | MUSIC (H)      | 5 <sup>TH</sup> | 762             | 7319477876  |
| 07        | ANUSHREE SEN            | MUSIC (H)      | 5 <sup>TH</sup> | 751             | 9732196348  |
| 08        | SHILA DAS               | MUSIC (H)      | 5 <sup>TH</sup> | 756             | 8637370198  |
| 09        | SHREYA DAS              | MUSIC(H)       | 1 <sup>ST</sup> | 811             | 9907584690  |
| 10        | BIDISHA JANA            | MUSIC(H)       | 1 <sup>ST</sup> | 803             | 7602289034  |
| 11        | SMITA ACHARYA           | MUSIC(H)       | 1 <sup>ST</sup> | 808             | 8967996757  |
| 12        | ANUPAMA KAMILYA         | MUSIC(H)       | 1 <sup>ST</sup> | 812             | 7501424433  |
| 13        | GOIRIKA TRIPATHI        | MUSIC(H)       | 1 <sup>ST</sup> | 804             | 9641311821  |
| 14        | TRIDIP GAYEN            | ZOOLOGY        | 3 <sup>RD</sup> | 1793            | 6294357433  |
| 15        | DIPANJANA PAL           | ENGLISH (H)    | 1 <sup>ST</sup> | 227             | 7810990578  |
| 16        | MAHIMA MAITY            | ENGLISH<br>(H) | 1 <sup>ST</sup> | 235             | 9564449647  |
| 17        | ADITI TRIPATHY          | B.A.(GEN)      | 5 <sup>TH</sup> | 801             | 9732634842  |
| 18        | ANUSHREE DAS            | MUSIC(H)       | 3 <sup>RD</sup> | 753             | 8101577913  |
| 19        | SUSMITA JANA            | BENG (H)       | 3 <sup>RD</sup> | 127             | 8116435722  |
| 20        | SUCHARITA JANA          | GEO(H)         | 1 <sup>ST</sup> | 2199            | 9134043455  |
| 21        | SMRITIKANA GIRI GOSWAMI | ENGLISH(H)     | 3 <sup>RD</sup> | 262             | 8016429596  |
| 22        | CHAITALI SAU            | SANSK(H)       | 3 <sup>RD</sup> | 358             | 8509935262  |
| 23        | ANUSRI MIDYA            | GEO (H)        | 1 <sup>ST</sup> | 2196            | 8637847069  |
| 24        | SHRABANTI MANDAL        | GEO (H)        | 1 <sup>ST</sup> | 2156            | 6296891541  |
| 25        | SRAYASHI DAS            | GEO (G)        | 1 <sup>ST</sup> | 2166            | 973557954   |
| 26        | DEBOLINA MAITY          | GEO (H)        | 1 <sup>ST</sup> | 2116            | 7601962029  |
| 27        | SANCHITA DAS            | MUSIC (H)      | 5 <sup>TH</sup> | 754             | 9883460553  |