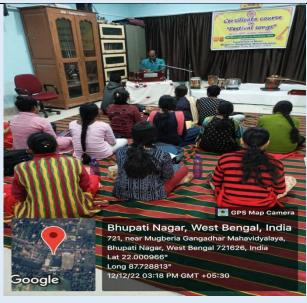

ertificate course has been inaugurated on 06.12.2022 instead of 05.12,2022 due to special reasons. Honorable Principal Sir along with Dr. Prasenjit Ghosh, (HOD, History Dept. & Coordinator IQAC. Dr. Bidhan Chandra Samanta, Hod, Chemistry & Secretary, Teachers Council (MGM), Dr. Kalipada Maity, Hod, Mathematics & NAAC Coordinator and All Respected Professors of Music Dept. Were present at this auspicious inauguration. The opening ceremony started with Rabindra Sangeet and lighting of the lamp. The respected persons along with the Honorable Principal shared their views about this Course with everyone. This phase tell all the students about the benefits of this type of course as well as haw these course can advance the students.



#### **Geo-tag Images of 30 hours Course:**









































### -: Attendance Sheet Copes:-





Certificate course on 'Festival songs' as per UGC quality mandate. 5th December to 21st December 2022, Org. by Dept. Of Music, Mugberia Gangadhar Mahavidyalaya .

Date: 06-12-22

| SL  | NAME OF THE CANDIDATES | ROLL NUMBER | DEPARTMENT  | SEMESTER | CANDIDATE SIGNATUR |
|-----|------------------------|-------------|-------------|----------|--------------------|
| 01. | KABERI DAS             | 1           |             |          | Valueri Das        |
| 02. | ANKITA GIRI            | 751         | Music       | 3nd      | Ankita Girl        |
| 03. | BIPASA BHUNIA          |             |             |          | Bipasa Bhunia      |
| 04  | ANKITA SASMAL          | 752         | Music       | 300      | Ankita-Sarmal      |
|