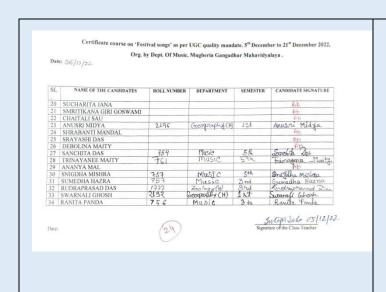

### -: Attendance Sheet Copes:-

Certificate course on 'Festival songs' as per UGC quality mandate. 5th December to 21st December 2022, Org. by Dept. Of Music, Mugberia Gangadhar Mahavidyalaya .

Date: 06-12-22

| SL  | NAME OF THE CANDIDATES | ROLL NUMBER | DEPARTMENT  | SEMESTER | CANDIDATE SIGNATUR |
|-----|------------------------|-------------|-------------|----------|--------------------|
| 01. | KABERI DAS             | 1           |             |          | Valueri Das        |
| 02. | ANKITA GIRI            | 751         | Music       | 3nd      | Ankita Girl        |
| 03. | BIPASA BHUNIA          |             |             |          | Bipasa Bhunia      |
| 04  | ANKITA SASMAL          | 752         | Music       | 300      | Ankita-Sarmal      |
| 05  | SAYANTANI DAS          |             |             |          | Sayantari Jas.     |
| 06  | MONALISA SHIT          | 751         |             |          | Mondisa Shit.      |
| 07  | ANUSREE SEN            | 751         | Music       | 5£h      | Anushiee sen.      |
| 08  | SHILA DAS              |             |             |          | Shia Das.          |
| 09  | SHREYA DAS             |             |             |          | Ab                 |
| 10  | BIDISHA JANA           |             |             |          | Bidisha Inc        |
| 11  | SMITA ACHARYA          |             |             |          | Smita Acharota     |
| 12  | ANUPAMA KAMILYA        |             |             |          | Anuerma Kaminga    |
| 13  | GOIRIKA TRIPATHI       |             | a No.       |          | Grazika Tripalis   |
| 14  | TRIDIP GAYEN           | -1793       | (Bagpag)    | 3.4d     | Tridip Gayen.      |
| 15  | DIPANJANA PAL          |             | e de        | 1.SF     | Mark Ab Markey     |
| 16  | MAHIMA MAITY           | 235         | English     |          | Mahima Maify       |
| 17  | ADITI TRIPATHI         | 807         | Music       | 3 Rd     | white theopothy    |
| 18  | ANUSREE DAS            | 753         | MUSIC (H)   |          | Anushree Das       |
| 10  | SUSMITA JANA           | 127         | Bengali (H) | 300      | Susmita Jana       |