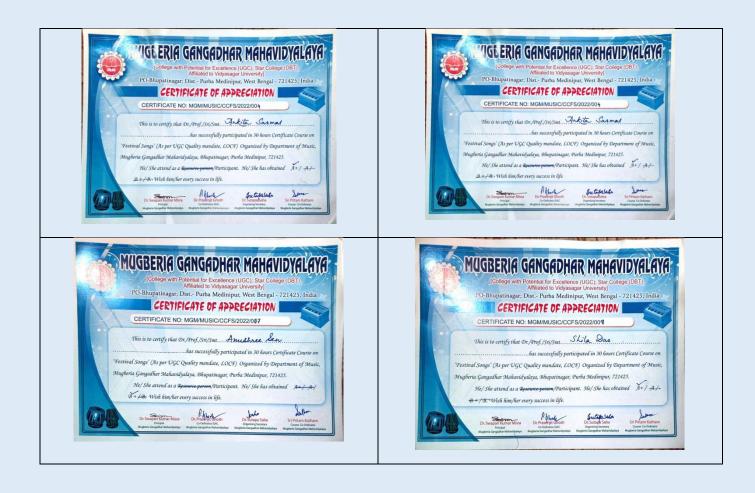

## **Registered Candidate list**

| SL.N<br>O | NAME                    | DEPARTM<br>ENT | SEMESTER        | COLLEGE<br>ROLL | MOBILE NO.  |
|-----------|-------------------------|----------------|-----------------|-----------------|-------------|
| 01        | KABERI DAS              | MUSIC (H)      | 3 <sup>RD</sup> | 755             | 7718499614  |
| 02        | ANKITA GIRI             | MUSIC (H)      | 3 <sup>RD</sup> | 751             | 6296797368  |
| 03        | BIPASA BHUNIA           | MUSIC (H)      | 3 <sup>RD</sup> | 758             | 7001101401  |
| 04        | ANKITA SASMAL           | MUSIC (H)      | 3 <sup>RD</sup> | 752             | 98883190178 |
| 05        | SAYANTANI DAS           | MUSIC (H)      | 5 <sup>TH</sup> | 755             | 9832877480  |
| 06        | MONALISA SHIT           | MUSIC (H)      | 5 <sup>TH</sup> | 762             | 7319477876  |
| 07        | ANUSHREE SEN            | MUSIC (H)      | 5 <sup>TH</sup> | 751             | 9732196348  |
| 08        | SHILA DAS               | MUSIC (H)      | 5 <sup>TH</sup> | 756             | 8637370198  |
| 09        | SHREYA DAS              | MUSIC(H)       | 1 <sup>ST</sup> | 811             | 9907584690  |
| 10        | BIDISHA JANA            | MUSIC(H)       | 1 <sup>ST</sup> | 803             | 7602289034  |
| 11        | SMITA ACHARYA           | MUSIC(H)       | 1 <sup>ST</sup> | 808             | 8967996757  |
| 12        | ANUPAMA KAMILYA         | MUSIC(H)       | 1 <sup>ST</sup> | 812             | 7501424433  |
| 13        | GOIRIKA TRIPATHI        | MUSIC(H)       | 1 <sup>ST</sup> | 804             | 9641311821  |
| 14        | TRIDIP GAYEN            | ZOOLOGY        | 3 <sup>RD</sup> | 1793            | 6294357433  |
| 15        | DIPANJANA PAL           | ENGLISH (H)    | 1 <sup>ST</sup> | 227             | 7810990578  |
| 16        | MAHIMA MAITY            | ENGLISH<br>(H) | 1 <sup>ST</sup> | 235             | 9564449647  |
| 17        | ADITI TRIPATHY          | B.A.(GEN)      | 5 <sup>TH</sup> | 801             | 9732634842  |
| 18        | ANUSHREE DAS            | MUSIC(H)       | 3 <sup>RD</sup> | 753             | 8101577913  |
| 19        | SUSMITA JANA            | BENG (H)       | 3 <sup>RD</sup> | 127             | 8116435722  |
| 20        | SUCHARITA JANA          | GEO(H)         | 1 <sup>ST</sup> | 2199            | 9134043455  |
| 21        | SMRITIKANA GIRI GOSWAMI | ENGLISH(H)     | 3 <sup>RD</sup> | 262             | 8016429596  |
| 22        | CHAITALI SAU            | SANSK(H)       | 3 <sup>RD</sup> | 358             | 8509935262  |
| 23        | ANUSRI MIDYA            | GEO (H)        | 1 <sup>ST</sup> | 2196            | 8637847069  |
| 24        | SHRABANTI MANDAL        | GEO (H)        | 1 <sup>ST</sup> | 2156            | 6296891541  |
| 25        | SRAYASHI DAS            | GEO (G)        | 1 <sup>ST</sup> | 2166            | 973557954   |
| 26        | DEBOLINA MAITY          | GEO (H)        | 1 <sup>ST</sup> | 2116            | 7601962029  |
| 27        | SANCHITA DAS            | MUSIC (H)      | 5 <sup>TH</sup> | 754             | 9883460553  |

| 28 | TRINAYANEE MAITY | MUSIC(H)      | 5 <sup>TH</sup> | 761  | 8101893597 |
|----|------------------|---------------|-----------------|------|------------|
| 29 | ANANNYA MAL      | ENGL(H)       | 3 <sup>RD</sup> | 204  | 6294774041 |
| 30 | SNIGDHA MISHRA   | MUSIC(H)      | 5 <sup>TH</sup> | 757  | 8927530417 |
| 31 | SUMEDHA HAZRA    | MUSIC(H)      | 3 <sup>RD</sup> | 757  | 8509755969 |
| 32 | RUDRAPRASAD DAS  | ZOOLOGY       | 3 <sup>RD</sup> | 1777 | 7501902288 |
| 33 | SWARNALI GHOSH   | GEO           | $1^{ST}$        | 2192 | 9933320806 |
| 34 | RANITA PANDA     | MUSIC (H)     | 3RD             | 756  |            |
| 35 | ANASUYA DAS      | CHEMISTR<br>Y | 1 <sup>ST</sup> | 1704 | 9064593188 |