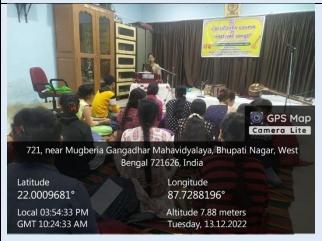

tificate course has been inaugurated on 06.12.2022 instead of 05.12,2022 due to special reasons. Honorable Principal Sir along with Dr. Prasenjit Ghosh, (HOD, History Dept. & Coordinator IQAC. Dr. Bidhan Chandra Samanta, Hod, Chemistry & Secretary, Teachers Council (MGM), Dr. Kalipada Maity, Hod, Mathematics & NAAC Coordinator and All Respected Professors of Music Dept. Were present at this auspicious inauguration. The opening ceremony started with Rabindra Sangeet and lighting of the lamp. The respected persons along with the Honorable Principal shared their views about this Course with everyone. This phase tell all the students about the benefits of this type of course as well as haw these course can advance the students.



#### **Geo-tag Images of 30 hours Course:**









































### -: Attendance Sheet Copes:-





Certificate course on 'Festival songs' as per UGC quality mandate. 5th December to 21st December 2022, Org. by Dept. Of Music, Mugberia Gangadhar Mahavidyalaya .

Date: 06-12-22

| SL  | NAME OF THE CANDIDATES | ROLL NUMBER | DEPARTMENT  | SEMESTER | CANDIDATE SIGNATUR |
|-----|------------------------|-------------|-------------|----------|--------------------|
| 01. | KABERI DAS             | 1           |             |          | Valueri Das        |
| 02. | ANKITA GIRI            | 751         | Music       | 3nd      | Ankita Girl        |
| 03. | BIPASA BHUNIA          |             |             |          | Bipasa Bhunia      |
| 04  | ANKITA SASMAL          | 752         | Music       | 300      | Ankita-Sarmal      |
| 05